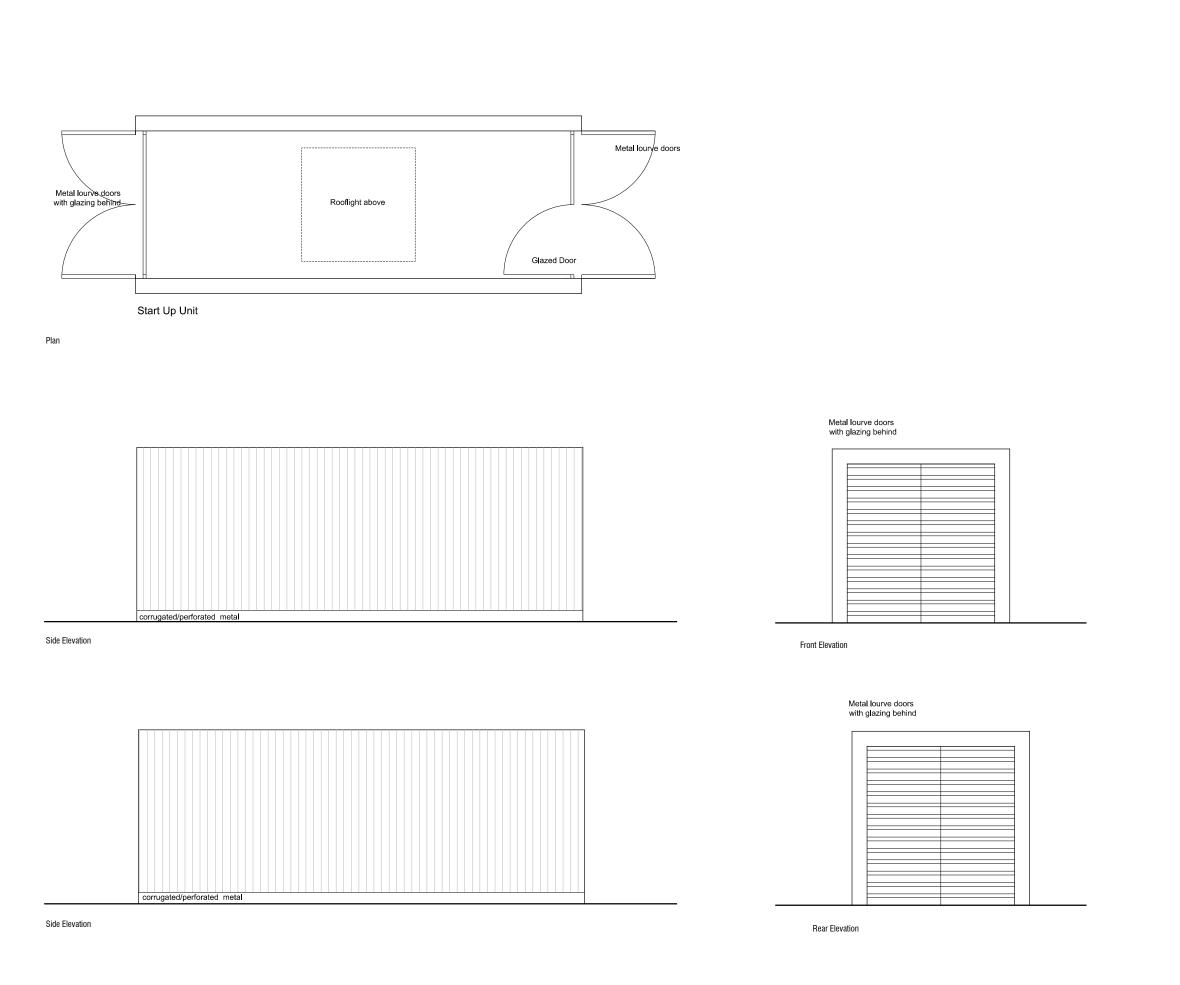

This drawing is to be read in conjunction with drawings.-

DD DK - Planning Issue: 3

MAWSON KERR

architecture and sustainability

Scale : 1:50@A3

6 Charlotte Square, Newcastle Upon Tyne, NE1 4XF

| oject :<br>t Hilda's Colliery Head Stocks | Job Number :<br>14043      |
|-------------------------------------------|----------------------------|
| WBPT                                      |                            |
| Proposed Start Up Unit                    | Drawing Number:<br>AL(0)22 |